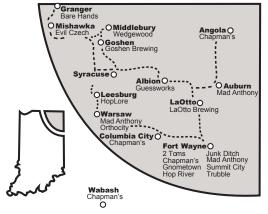

## BREWERIES

LISTED NORTH TO SOULTH **OGRANGER** BARE HANDS BREWERY **2MISHAWAKA** EVIL CZECH BREWERY **3 MIDDLEBURY** WEDGEWOOD BREWING CO. **GANGOLA** CHAPMAN'S BREWING CO. **GOSHEN** GOSHEN BREWING CO. **OSYRACUSE** MAN CAVE BREWING CO. **DALBION** GUESSWORK BREWING CO. **BABURN** MAD ANTHONY BREWING COMPANY **OLEESBURY** HOP LORE BREWING CO. **9LaOTTO** LaOTTO BREWING **WARSAW** MAD ANTHONY BREWING **ORTHOCITY BREWERY & STEAK HOUSE GFORT WAYNE 2 TOMS BREWING CO.** CHAPMAN'S BREWING CO. OBGNOMETOWN BREWING CO. BHOP RIVER BREWING COMPANY **W**JUNK DITCH BREWING COMPANY MAD ANTHONY BREWING COMPANY OSUMMIT CITY BREWERKS TRUBBLE BREWING **@WABASH** CHAPMAN'S BREWING CO.